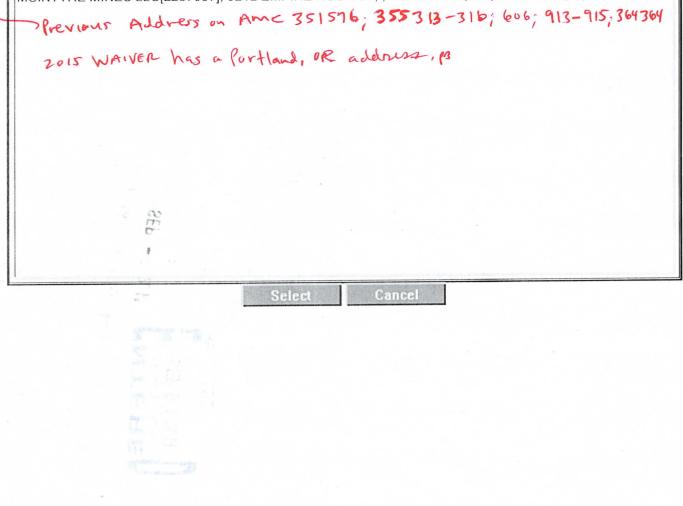

| POSTMARKED: | 07/25/2014 |  |  |  |
|                     | TYPE:     | CHECK                                                              | RECEIVED:   | 07/28/2014 |  |  |  |
|                     | CHECK NO: | 21906717941                                                        |             |            |  |  |  |
|                     |           | BAUMAN, MORGAN L<br>3760 NW 183RD AVE<br>PORTLAND OR 97229-3320 US |             |            |  |  |  |

#### REMARKS

This receipt was generated by the automated BLM Collections and Billing System and is a paper representation of a portion of the official electronic record contained therein.

#### **Customer Name Update Screen**



Customer details successfully saved for Customer Id 2112467





.

#### Customer Name Update Screen

| System ID:MC                |                                        |  |
|-----------------------------|----------------------------------------|--|
| Name: MCINTYRE MINES LLC    | Lookup                                 |  |
| Proprietor #: 2112467       | Renumber To:                           |  |
| Category: C - CORPORATION - |                                        |  |
| Address: 3760 NW 183RD AVE  | DDRESS UPPATER                         |  |
|                             | INTEREN                                |  |
| City: PORTLAND              | 055 N. 604                             |  |
| State: OR -                 | SEP 0'9 2014                           |  |
| Zip: 972293320              | PB V                                   |  |
|