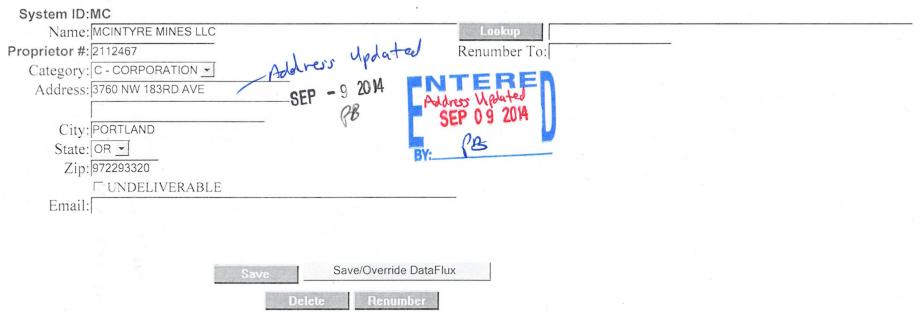

--|--|
| 1                   | AMOUNT:   | 100.00                                                             | POSTMARKED: | 07/25/2014 |  |  |  |
|                     | TYPE:     | CHECK                                                              | RECEIVED:   | 07/28/2014 |  |  |  |
|                     | CHECK NO: | 21906717941                                                        |             |            |  |  |  |
|                     |           | BAUMAN, MORGAN L<br>3760 NW 183RD AVE<br>PORTLAND OR 97229-3320 US |             |            |  |  |  |

#### REMARKS

This receipt was generated by the automated BLM Collections and Billing System and is a paper representation of a portion of the official electronic record contained therein.

#### **Customer Name Update Screen**



Customer details successfully saved for Customer Id 2112467





.

#### Customer Name Update Screen

| System ID:MC                |                                        |  |
|-----------------------------|----------------------------------------|--|
| Name: MCINTYRE MINES LLC    | Lookup                                 |  |
| Proprietor #: 2112467       | Renumber To:                           |  |
| Category: C - CORPORATION - |                                        |  |
| Address: 3760 NW 183RD AVE  | DDRESS UPPATER                         |  |
|                             | INTEREN                                |  |
| City: PORTLAND              | 055 N. 604                             |  |
| State: OR -                 | SEP 0'9 2014                           |  |
| Zip: 97229