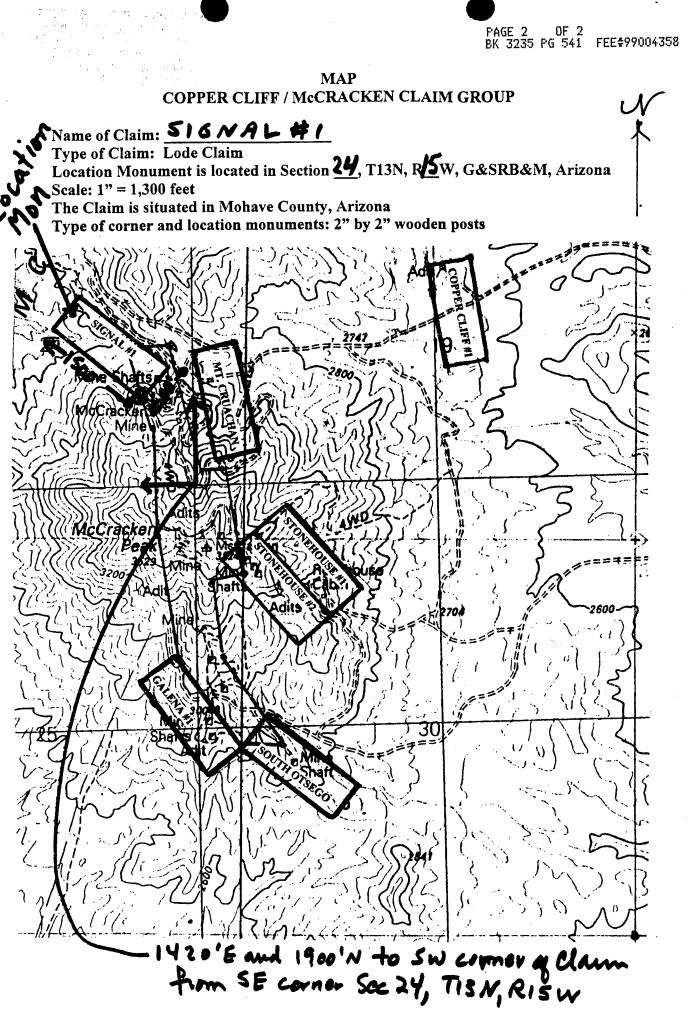

#### **CLAIM INDEX**

DATE PREPARED: June 21, 1999

LEAD AMC NUMBER: <u>AMC 351576</u> THRU ENDING AMC NUMBER: AMC 351584 CLAIM AMC LOCATORS OF \*CLOSURE DECISION NAME RECORD NUMBER AMC 351576 COPPER CLIFF #1 BARBARA M. BAUMAN FREDERICK C. BAUMAN AMC 351577 5 " 22 GALENA #1 " " AMC 351578 HOMESTAKE " AMC 351579 MT CRUACHAN " AMC 351580 SIGNAL #1 " ,, " AMC 351581 SILVER QUEEN #1 " AMC 351582 SOUTH OTSEGO " AMC 351583 STONEHOUSE #1 " AMC 351584 **STONEHOUSE #2** 