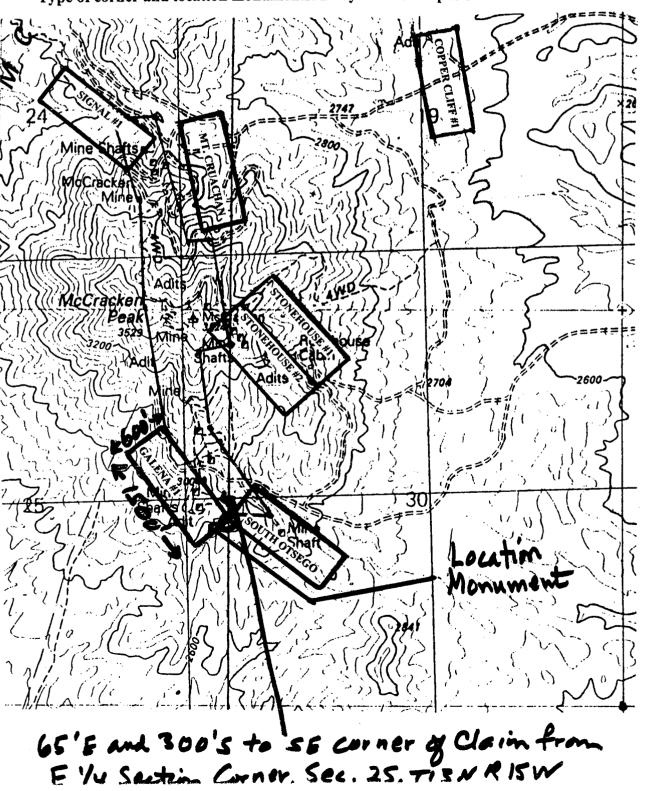

eridian, Arizona SW <sup>1</sup>/<sub>4</sub>, Section 30, T13N, R14W, Gila & Salt River Base and Meridian, Arizona

The locality of this claim with reference to some natural object or permanent monument and additional information (if any) concerning its locality are as follows: SE corner of this claim is approximately 65 feet E and 300 feet S of the eastern quarter corner of Section 25, T13N, R15W, G&SRB&M, AZ.

DATED AND POSTED on the ground this15th day of January1999.

Frederick C. Bauman

PAGE 2 OF 2 BK 3235 PG 535 FEE‡99004355



Name of Claim: GALENA #1

Type of Claim: Lode Claim Location Monument is located in Section 25, T13N, RKW, G&SRB&M, Arizona Scale: 1" = 1,300 feet

The Claim is situated in Mohave County, Arizona Type of corner and location monuments: 2" by 2" wooden posts



RECORDER'S MEMO Legibility Questionable For Good Reproduction



INDEXED

MICROFILMED

99004356 BK 3235 PG 536 OFFICIAL RECORDS OF MOHAVE COUNTY JOAN MC CALL, MOHAVE COUNTY RECOR 01/25/1999 09:24A PAGE 1 RECORDE FREDERICK C. BAUMAN 0F 2 RECORDING FEE 9.00

#### LOCATION NOTICE FOR LODE MINING CLAIM

NOTICE IS HEREBY GIVEN that the Homestake lode mining claim has been located by Frederick C. Bauman and Barbara M. Bauman, whose current mailing address is 4834 E. Crystal Lane, Paradise Valley, AZ 85253.

The general course of the claim is southeast and northwest. It is situated in the Hackberry/ Peacock Mining District, Mohave County, Arizona. The claim is 1,500 feet in length and 600 feet in width, and is in the shape of a parallelogram.. This claim runs from the location monument on which