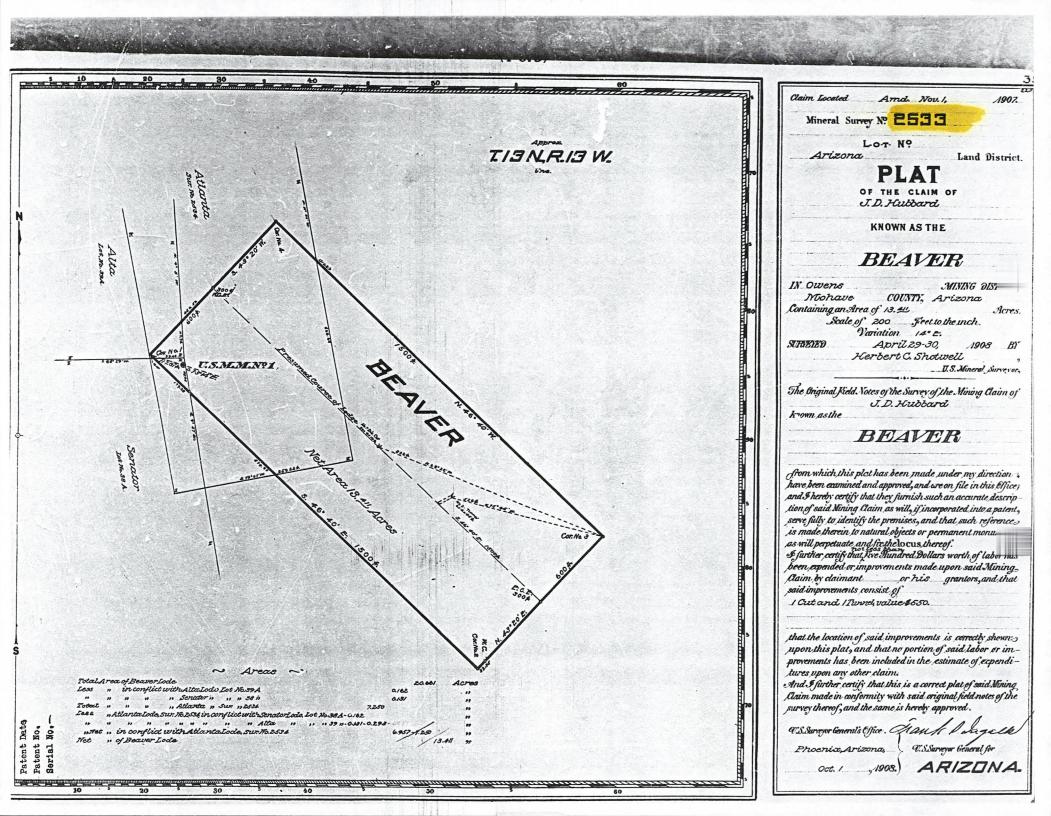

a Salt River Base and Meridian<sub>3</sub> Arizona and this claim encompasses portions of the following quarter section, section, Township and Range:

NW ¼, Section 30, T13N, R14W, Gila & Salt River Base and Meridian, Arizona. NE ¼, Section 25, T13N, R15W, Gila & Salt River Base and Meridian, Arizona

The locality of this claim with reference to some natural object or permanent monument and additional information (if any) concerning its locality are as follows: SE corner of this claim is approximately 1130 feet E and 1350 feet N of the eastern quarter corner of Section 25, T13N, R15W, G&SRB&M, AZ.

DATED AND POSTED on the ground this15th day of January1999.

Aunan

Frederick C. Bauman

undan Barbara M. Bauman



TB  $\omega$ S ന  $\infty$ -

AGE 2 OF 2 BK 3235 PG 549 FEE‡99004362

















Frederick C. Bauman Barbara M. Bauman 4834 E Crystal Ln Paradise Valley, AZ 85253 (602) 905 - 7303

February 25, 1999

Bureau Of Land Management 222 North Central Phoenix, AZ

Ladies and Gentlemen:

Enclosed for filing are nine (9) location notices for lode mining claims. Each have been recorded with the Mohave County Recorder:

| Copper Cliff #                  | 1 Located 12/4/98 | 8 NE ¼ Section 19, T13NR14W Book 3212 Page 910<br>NW ¼ Section 19, T13NR14W<br>SE ¼ Section 19, T13NR14W                                                                                                                                      |
|---------------------------------|-------------------|--------------------------------------------------------------------------------------------------------------