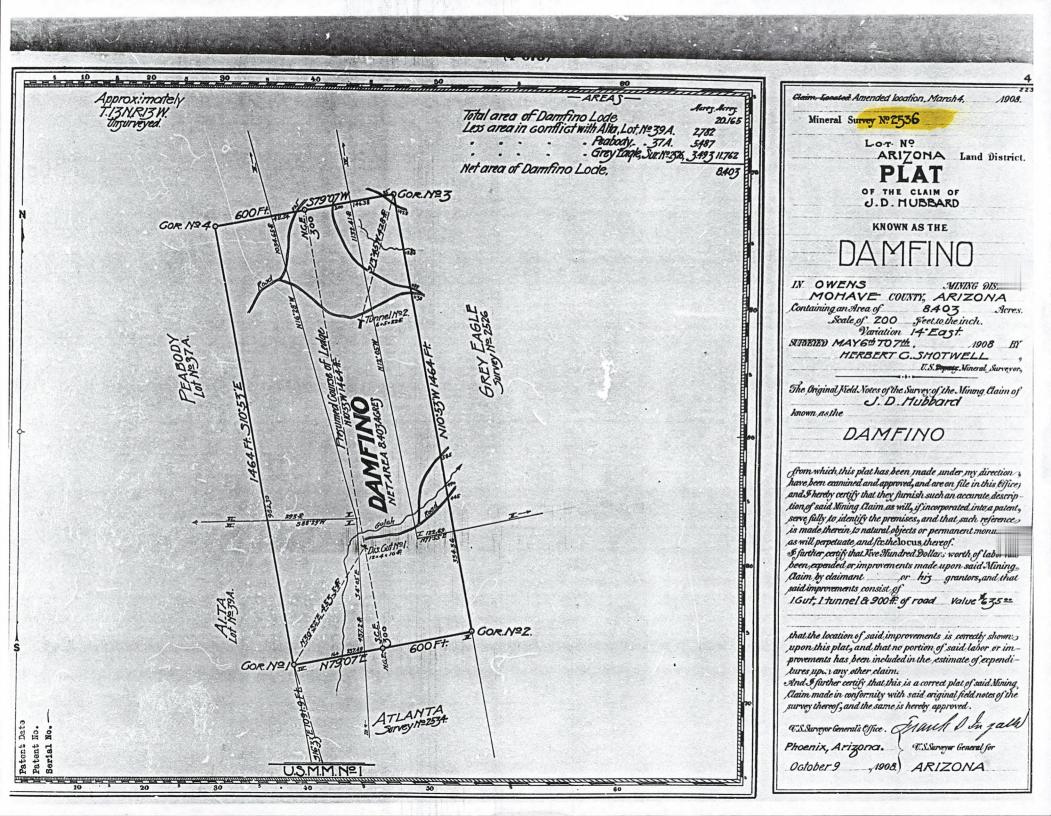

Salt River Base and Meridian<sub>3</sub> Arizona and this claim encompasses portions of the following quarter section, section, Township and Range:

NW ¼, Section 30, T13N, R14W, Gila & Salt River Base and Meridian, Arizona. NE ¼, Section 25, T13N, R15W, Gila & Salt River Base and Meridian, Arizona

The locality of this claim with reference to some natural object or permanent monument and additional information (if any) concerning its locality are as follows: SE corner of this claim is approximately 1130 feet E and 1350 feet N of the eastern quarter corner of Section 25, T13N, R15W, G&SRB&M, AZ.

DATED AND POSTED on the ground this15th day of January1999.

Aunan

Frederick C. Bauman

undan Barbara M. Bauman



TB  $\omega$ S ന  $\infty$ -

AGE 2 OF 2 BK 3235 PG 549 FEE‡99004362

















Frederick C. Bauman Barbara M. Bauman 4834 E Crystal Ln Paradise Valley, AZ 85253 (602) 905 - 7303

February 25, 1999

Bureau Of Land Management 222 North Central Phoenix, AZ

Ladies and Gentlemen:

Enclosed for filing are nine (9) location notices for lode mining claims. Each have been recorded with the Mohave County Recorder:

| Copper Cliff #                  | 1 Located 12/4/98 | 8 NE ¼ Section 19, T13NR14W Book 3212 Page 910<br>NW ¼ Section 19, T13NR14W<br>SE ¼ Section 19, T13NR14W                                                                                                                                      |
|---------------------------------|-------------------|----------------------------------------------------------------------------------------------------------------