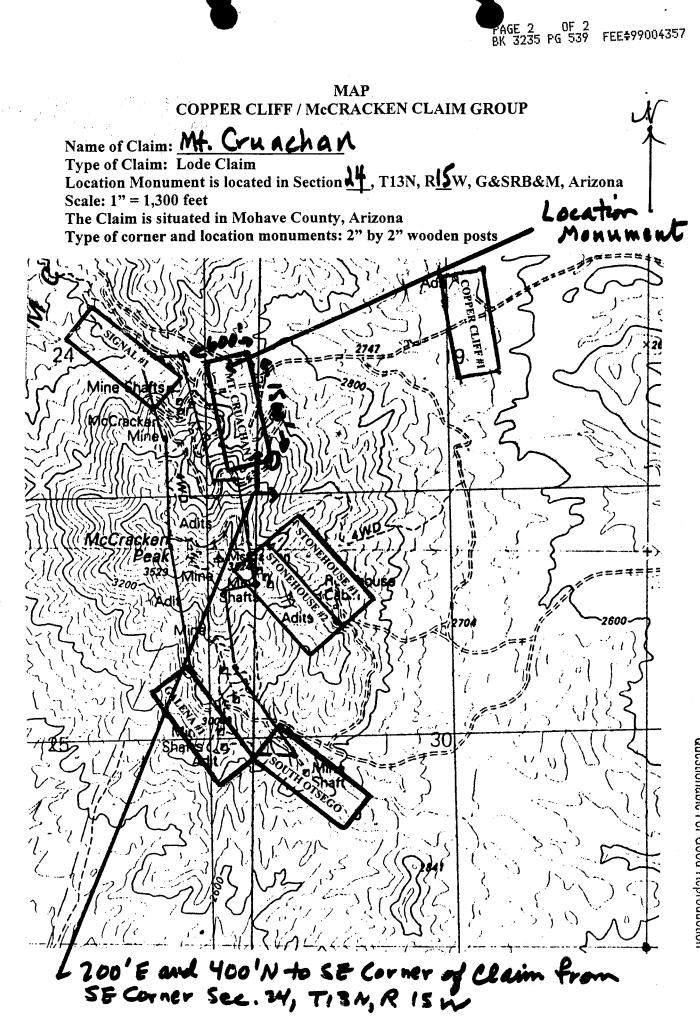

#### **CLAIM INDEX**

DATE PREPARED: June 21, 1999

LEAD AMC NUMBER: <u>AMC 351576</u> THRU ENDING AMC NUMBER: AMC 351584 CLAIM AMC LOCATORS OF \*CLOSURE DECISION NAME RECORD NUMBER AMC 351576 COPPER CLIFF #1 BARBARA M. BAUMAN FREDERICK C. BAUMAN AMC 351577 5 " 22 GALENA #1 " " AMC 351578 HOMESTAKE " AMC 351579 MT CRUACHAN " AMC 351580 SIGNAL #1 " ,, " AMC 351581 SILVER QUEEN #1 " AMC 351582 SOUTH OTSEGO " AMC 351583 STONEHOUSE #1 " AMC 351584 **STONEHOUSE #2** 