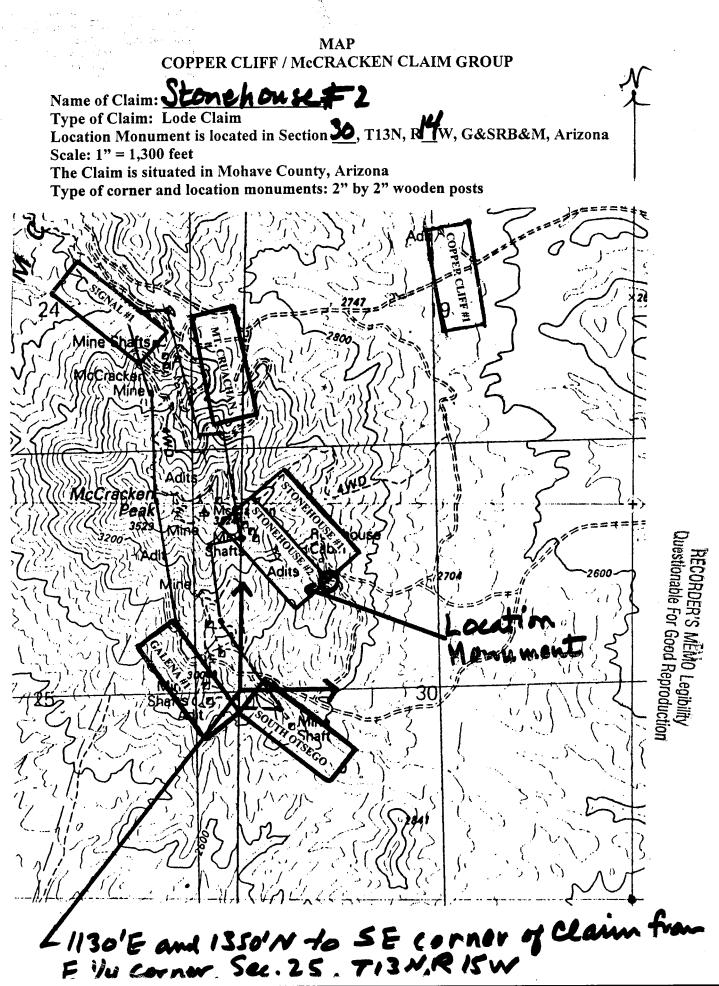

#### **CLAIM INDEX**

DATE PREPARED: June 21, 1999

LEAD AMC NUMBER: <u>AMC 351576</u> THRU ENDING AMC NUMBER: AMC 351584 CLAIM AMC LOCATORS OF \*CLOSURE DECISION NAME RECORD NUMBER AMC 351576 COPPER CLIFF #1 BARBARA M. BAUMAN FREDERICK C. BAUMAN AMC 351577 5 " 22 GALENA #1 " " AMC 351578 HOMESTAKE " AMC 351579 MT CRUACHAN " AMC 351580 SIGNAL #1 " ,, " AMC 351581 SILVER QUEEN #1 " AMC 351582 SOUTH OTSEGO " AMC 351583 STONEHOUSE #1 " AMC 351584 **STONEHOUSE #2** 