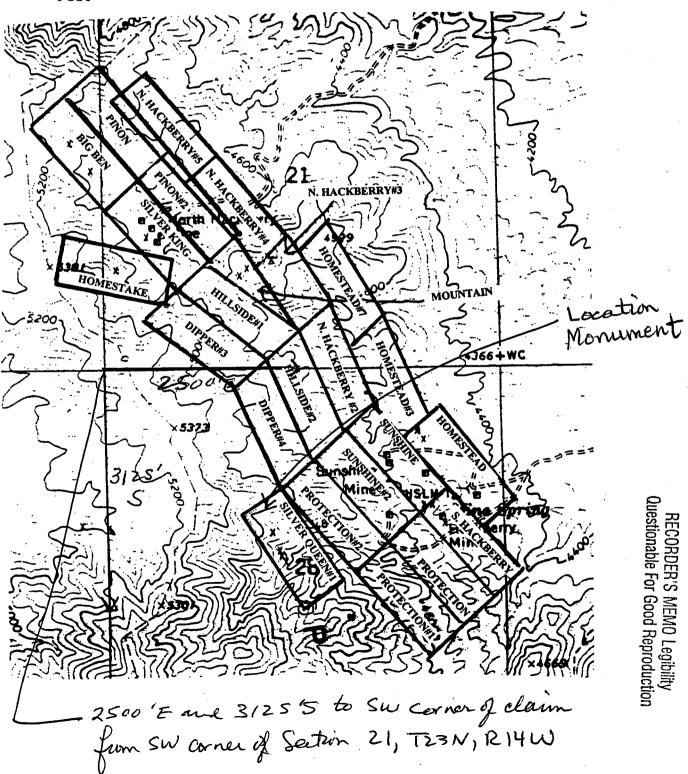

tional information (if any) concerning its locality are as follows: SW corner of this claim is approximately 2500 feet east and 2135 feet south of the SW corner of Section 21, T23N, R14W, G&SRB&M, AZ.

DATED AND POSTED on the ground this 3rd day of December, 1998.

ederick C. Bauman

ua Mauman Barbara M. Bauman



1.11 ( )Ś ch ഗ  $\odot$ 

PAGE 2 OF 2 BK 3235 PG 543

FEE#99004359

#### **MAP – SILVER QUEEN AND HOMESTAKE MINES** (ADJACENT TO HACKBERRY CLAIM GROUP)

- NAME OF CLAIM: Silver Queen#1 1.
- **TYPE OF CLAIM LODE CLAIM** 2.
- TYPE OF CLAIM LODE CLAIM 28 LOCATION MONUMENT IS LOCATED IN SECTION 2, TOWNSHIP 23N, RANGE 3. 14W, G&SRB&M, ARIZONA
- SCALE 1" = 1,250' 4.
- 5. THE CLAIM IS SITUATED IN MOHAVE COUNTY, AZ
- THE TYPE OF CORNER AND LOCATION MONUMENT USED: 2" X 2" WOODEN 6. POST





AND AVE COM

99004360BK 3235 PG 544OFFICIAL RECORDS OF MOHAVE COUNTY, AZJOAN MC CALL, MOHAVE COUNTY RECORDER01/25/1999 09:31A PAGE 1OF 2FREDERICK C. BAUMANRECORDING FEE 9.00MICROFILMED

#### LOCATION NOTICE FOR LODE MINING CLAIM

**NOTICE IS HEREBY GIVEN** that the **South Otsego** lode mining claim has been located by the Frederick C. Bauman and Barbara M. Bauman, whose current mailing address is 4834 E. Crystal Lane, Paradise Valley, AZ 85253.

The general course of the claim is northwest and southeast. It is situated in the Owens Mining District, Mohave County, Arizona. The claim is 1,500 feet in length and 600 feet in width, and is in the shape of a parallelogram.. This claim runs from the location monument on which this location notice is posted approximately 20 feet in a northwes