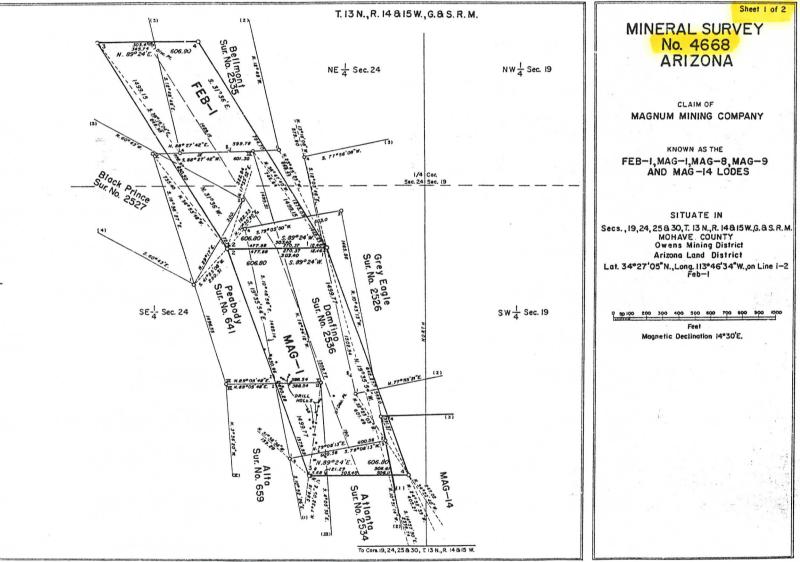

W, Gila Salt River Base and Meridian<sub>3</sub> Arizona and this claim encompasses portions of the following quarter section, section, Township and Range:

NW ¼, Section 30, T13N, R14W, Gila & Salt River Base and Meridian, Arizona. NE ¼, Section 25, T13N, R15W, Gila & Salt River Base and Meridian, Arizona

The locality of this claim with reference to some natural object or permanent monument and additional information (if any) concerning its locality are as follows: SE corner of this claim is approximately 1130 feet E and 1350 feet N of the eastern quarter corner of Section 25, T13N, R15W, G&SRB&M, AZ.

DATED AND POSTED on the ground this15th day of January1999.

Aunan

Frederick C. Bauman

undan Barbara M. Bauman



TB  $\omega$ S ന  $\infty$ -

AGE 2 OF 2 BK 3235 PG 549 FEE‡99004362

















Frederick C. Bauman Barbara M. Bauman 4834 E Crystal Ln Paradise Valley, AZ 85253 (602) 905 - 7303

February 25, 1999

Bureau Of Land Management 222 North Central Phoenix, AZ

Ladies and Gentlemen:

Enclosed for filing are nine (9) location notices for lode mining claims. Each have been recorded with the Mohave County Recorder:

| Copper Cliff #                  | 1 Located 12/4/98 | 8 NE ¼ Section 19, T13NR14W Book 3212 Page 910<br>NW ¼ Section 19, T13NR14W<br>SE ¼ Section 19, T13NR14W                                                                                                                                      |
|---------------------------------|-------------------|--------------------------------------------------------------------------------------------------------