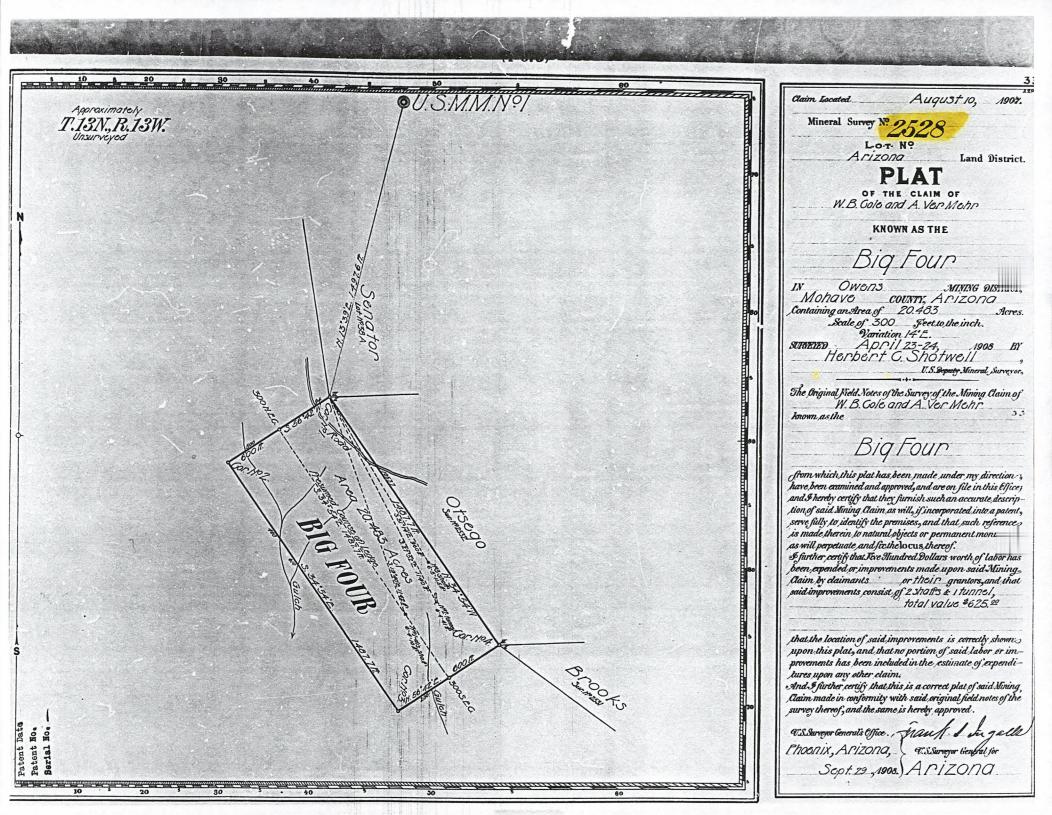

River Base and Meridian<sub>3</sub> Arizona and this claim encompasses portions of the following quarter section, section, Township and Range:

NW ¼, Section 30, T13N, R14W, Gila & Salt River Base and Meridian, Arizona. NE ¼, Section 25, T13N, R15W, Gila & Salt River Base and Meridian, Arizona

The locality of this claim with reference to some natural object or permanent monument and additional information (if any) concerning its locality are as follows: SE corner of this claim is approximately 1130 feet E and 1350 feet N of the eastern quarter corner of Section 25, T13N, R15W, G&SRB&M, AZ.

DATED AND POSTED on the ground this15th day of January1999.

Aunan

Frederick C. Bauman

undan Barbara M. Bauman



TB  $\omega$ S ന  $\infty$ -

AGE 2 OF 2 BK 3235 PG 549 FEE‡99004362

















Frederick C. Bauman Barbara M. Bauman 4834 E Crystal Ln Paradise Valley, AZ 85253 (602) 905 - 7303

February 25, 1999

Bureau Of Land Management 222 North Central Phoenix, AZ

Ladies and Gentlemen:

Enclosed for filing are nine (9) location notices for lode mining claims. Each have been recorded with the Mohave County Recorder:

| Copper Cliff #                  | 1 Located 12/4/98 | 8 NE ¼ Section 19, T13NR14W Book 3212 Page 910<br>NW ¼ Section 19, T13NR14W<br>SE ¼ Section 19, T13NR14W                                                                                                                                      |
|---------------------------------|-------------------|--------------------------------------------------------------------------------------------------------------------