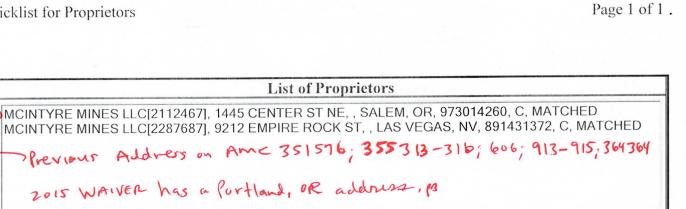

| POSTMARKED: | 07/25/2014 |  |  |  |
|                     | TYPE:     | CHECK                                                              | RECEIVED:   | 07/28/2014 |  |  |  |
|                     | CHECK NO: | 21906717941                                                        |             |            |  |  |  |
|                     |           | BAUMAN, MORGAN L<br>3760 NW 183RD AVE<br>PORTLAND OR 97229-3320 US |             |            |  |  |  |

#### REMARKS

This receipt was generated by the automated BLM Collections and Billing System and is a paper representation of a portion of the official electronic record contained therein.

#### **Customer Name Update Screen**



Customer details successfully saved for Customer Id 2112467





.

#### Customer Name Update Screen

| System ID:MC                |                                        |  |
|-----------------------------|----------------------------------------|--|
| Name: MCINTYRE MINES LLC    | Lookup                                 |  |
| Proprietor #: 2112467       | Renumber To:                           |  |
| Category: C - CORPORATION - |                                        |  |
| Address: 3760 NW 183RD AVE  | DDRESS UPPATER                         |  |
|                             | INTEREN                                |  |
| City: PORTLAND              | 055 N. 604                             |  |
| State: OR -                 | SEP 0'9 2014                           |  |
| Zip: 972293320              | PB V                                   |  |