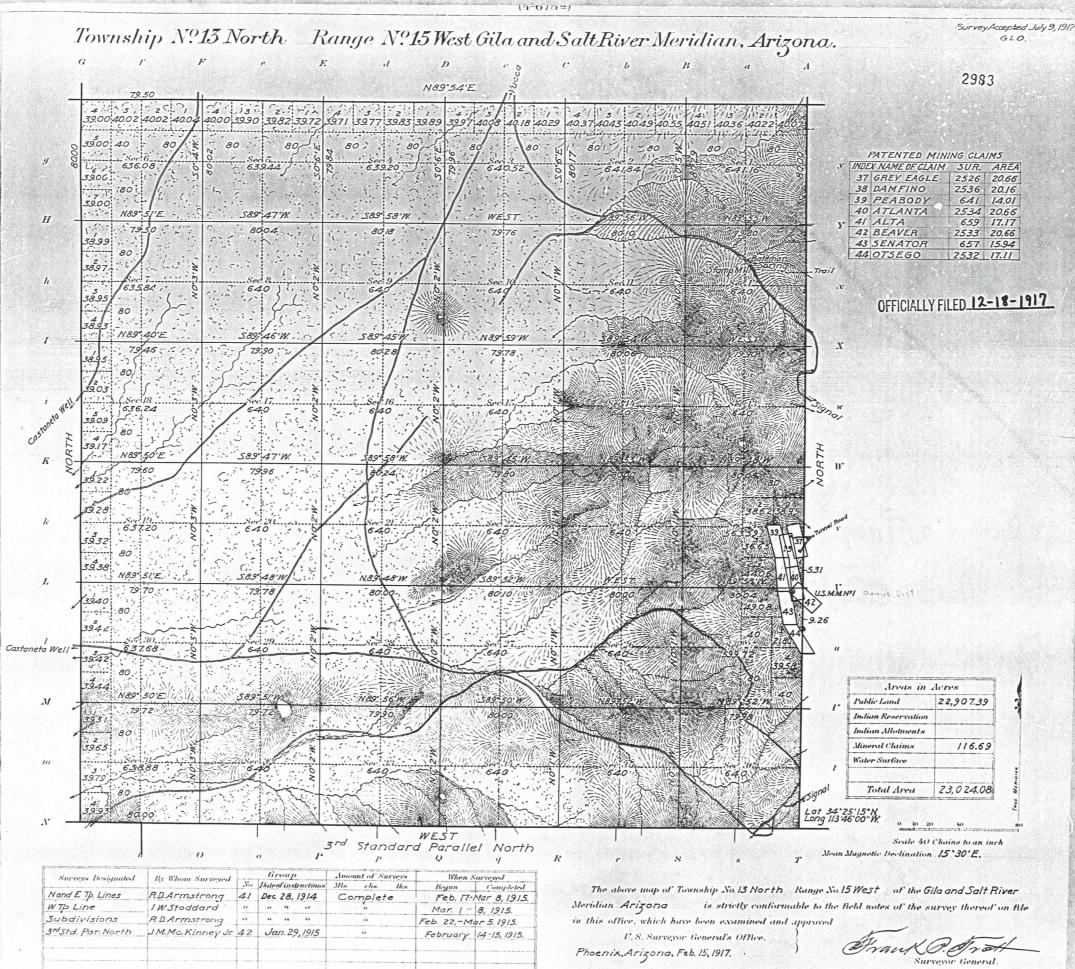

| CASE: AZAR 00355648<br>TYPE: 288100 ROW-O&G PIPELINES<br>DISP: CLOSED 12/22/94<br>ACRS: 00004.240     | EL PASO NATURAL GAS 100.00000% APPLICANT    |
| 30 WZE2             | 14 $2-0N$ $12-0W$ $14$ $3-0N$ $12-0W$ $14$ $4-0N$ $12-0W$ $14$ $5-0N$ $12-0W$ $14$ $5-0N$ $12-0W$ $14$ $7-0N$ $13-0W$ $14$ $9-0N$ $13-0W$ $14$ $9-0N$ $14-0W$ $14$ $10-0N$ $15-0W$ $14$ $10-0N$ $15-0W$ $14$ $12-0N$ $15-0W$ $14$ $14-0N$ $15-0W$ $14$ $14-0N$ $15-0W$ $14$ $14-0N$ $17-0W$ $14$ $14-0N$ $19-0W$ $14$ $16-0N$ $20-0W$ $14$ $16-0N$ $20-0W$ $14$ $16-0N$ $20-0W$ $14$ $16-0N$ $21-0W$ | CASE: AZPHX 0086056<br>TYPE: 288100 ROW-0&G PIPELINES<br>DISP: AUTHORIZED 03/13/95<br>ACRS: 00341.730 | EL PASO NATURAL GAS 100.00000% HOLDER/BILLE |







(1 010 =)

| Surveys Designated              | By Whom Surveyed                    |    | Gr    | mip  | ,        | Amount of Surveys |       |      | When Surveyed |       |       |          |
|---------------------------------|-------------------------------------|----|-------|------|----------|-------------------|-------|------|---------------|-------|-------|----------|
| Surveys Designated              | by whom surveyed                    | No | Duten | lins | Unctions | Mls.              | chs.  | Iks. | Begu          |       |       | ompleted |
| ubdivisions                     | Irving W. Stoddard                  | 41 | Dec.  | 28,  | 1914.    | Con               | plete |      | Februa        | ry 14 | -25,  | 1915.    |
| Tp. Line                        | U.S.Surveyor an