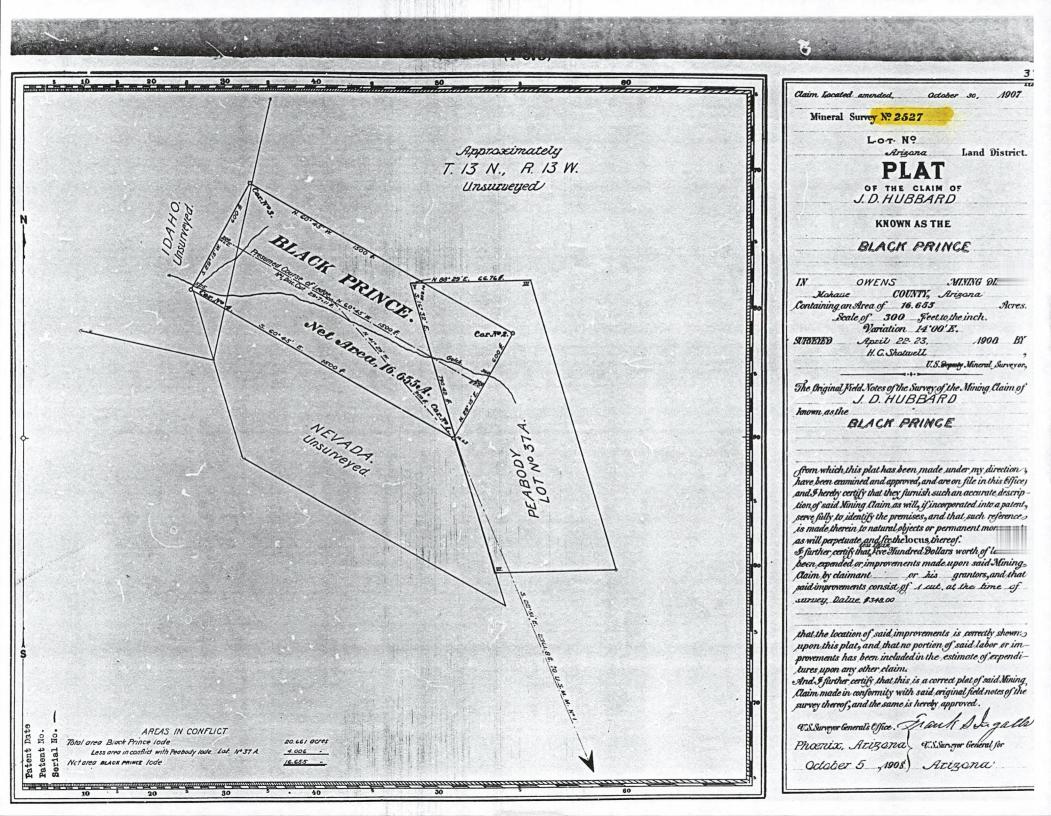

lt River Base and Meridian<sub>3</sub> Arizona and this claim encompasses portions of the following quarter section, section, Township and Range:

NW ¼, Section 30, T13N, R14W, Gila & Salt River Base and Meridian, Arizona. NE ¼, Section 25, T13N, R15W, Gila & Salt River Base and Meridian, Arizona

The locality of this claim with reference to some natural object or permanent monument and additional information (if any) concerning its locality are as follows: SE corner of this claim is approximately 1130 feet E and 1350 feet N of the eastern quarter corner of Section 25, T13N, R15W, G&SRB&M, AZ.

DATED AND POSTED on the ground this15th day of January1999.

Aunan

Frederick C. Bauman

undan Barbara M. Bauman



TB  $\omega$ S ന  $\infty$ -

AGE 2 OF 2 BK 3235 PG 549 FEE‡99004362

















Frederick C. Bauman Barbara M. Bauman 4834 E Crystal Ln Paradise Valley, AZ 85253 (602) 905 - 7303

February 25, 1999

Bureau Of Land Management 222 North Central Phoenix, AZ

Ladies and Gentlemen:

Enclosed for filing are nine (9) location notices for lode mining claims. Each have been recorded with the Mohave County Recorder:

| Copper Cliff #                  | 1 Located 12/4/98 | 8 NE ¼ Section 19, T13NR14W Book 3212 Page 910<br>NW ¼ Section 19, T13NR14W<br>SE ¼ Section 19, T13NR14W                                                                                                                                      |
|---------------------------------|-------------------|------------------------------------------------------------------------------------------------------------------