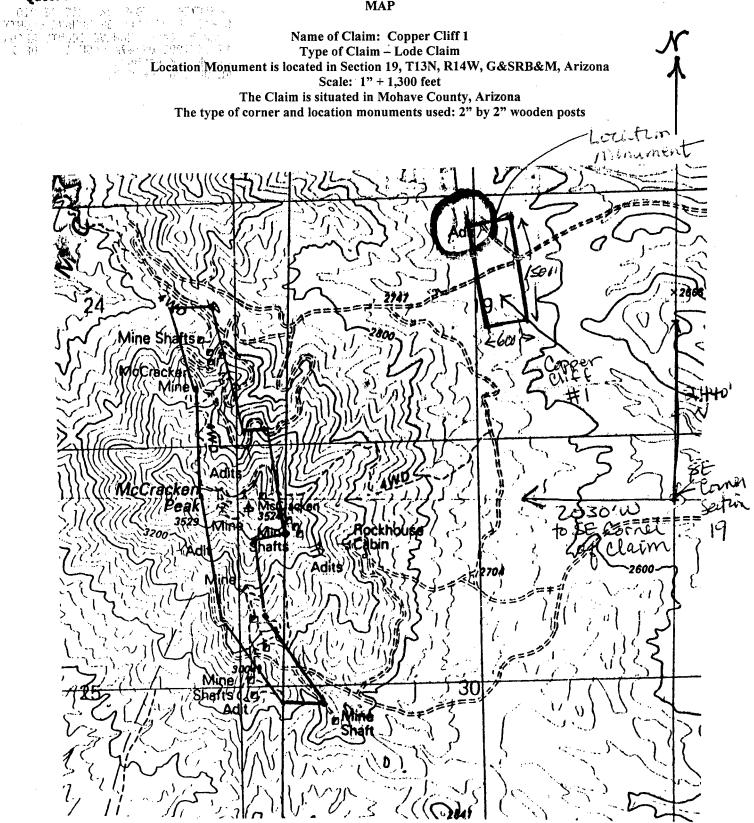

#### **CLAIM INDEX**

DATE PREPARED: June 21, 1999

LEAD AMC NUMBER: <u>AMC 351576</u> THRU ENDING AMC NUMBER: AMC 351584 CLAIM AMC LOCATORS OF \*CLOSURE DECISION NAME RECORD NUMBER AMC 351576 COPPER CLIFF #1 BARBARA M. BAUMAN FREDERICK C. BAUMAN AMC 351577 5 " 22 GALENA #1 " " AMC 351578 HOMESTAKE " AMC 351579 MT CRUACHAN " AMC 351580 SIGNAL #1 " ,, " AMC 351581 SILVER QUEEN #1 " AMC 351582 SOUTH OTSEGO " AMC 351583 STONEHOUSE #1 " AMC 351584 **STONEHOUSE #2** 