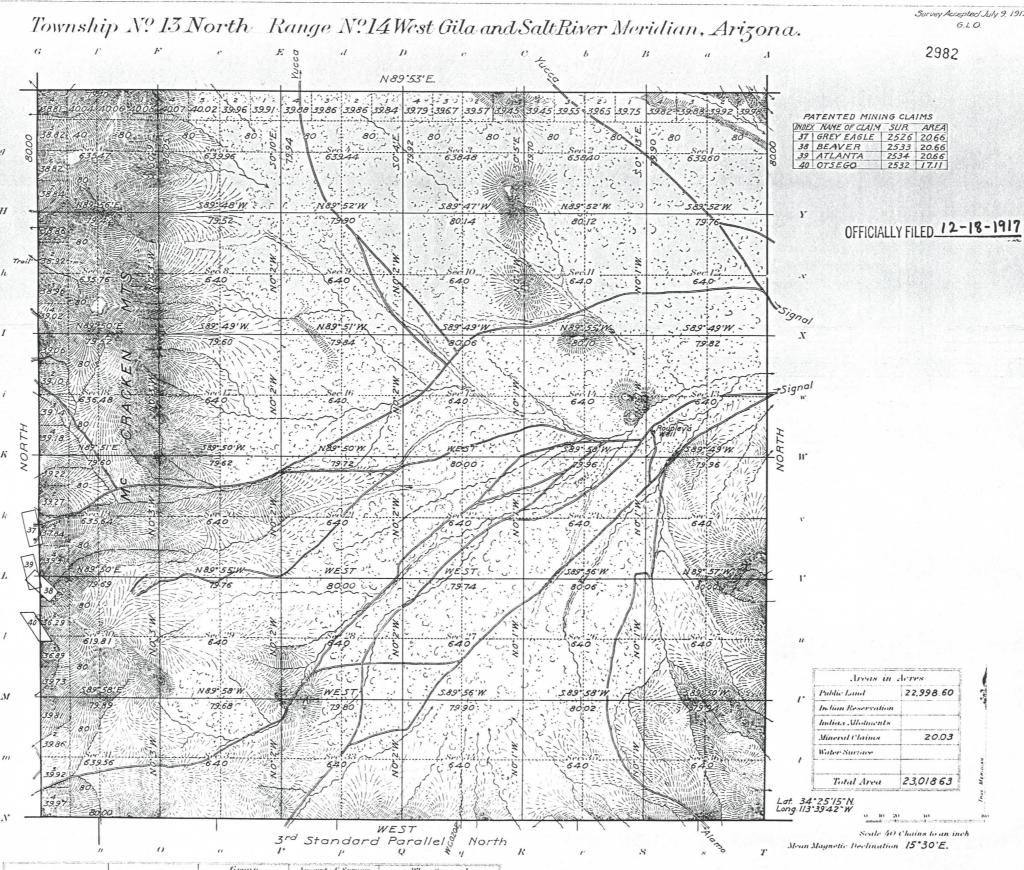

| CASE: AZAR 00355648<br>TYPE: 288100 ROW-O&G PIPELINES<br>DISP: CLOSED 12/22/94<br>ACRS: 00004.240     | EL PASO NATURAL GAS 100.00000% APPLICANT    |
| 30 WZE2             | 14 $2-0N$ $12-0W$ $14$ $3-0N$ $12-0W$ $14$ $4-0N$ $12-0W$ $14$ $5-0N$ $12-0W$ $14$ $5-0N$ $12-0W$ $14$ $7-0N$ $13-0W$ $14$ $9-0N$ $13-0W$ $14$ $9-0N$ $14-0W$ $14$ $10-0N$ $15-0W$ $14$ $10-0N$ $15-0W$ $14$ $12-0N$ $15-0W$ $14$ $14-0N$ $15-0W$ $14$ $14-0N$ $15-0W$ $14$ $14-0N$ $17-0W$ $14$ $14-0N$ $19-0W$ $14$ $16-0N$ $20-0W$ $14$ $16-0N$ $20-0W$ $14$ $16-0N$ $20-0W$ $14$ $16-0N$ $21-0W$ | CASE: AZPHX 0086056<br>TYPE: 288100 ROW-0&G PIPELINES<br>DISP: AUTHORIZED 03/13/95<br>ACRS: 00341.730 | EL PASO NATURAL GAS 100.00000% HOLDER/BILLE |







(1 010 =)

| Surveys Designated              | By Whom Surveyed                    |    | Gr    | mip  | ,        | Amount of Surveys |       |      | When Surveyed |       |       |          |
|---------------------------------|-------------------------------------|----|-------|------|----------|-------------------|-------|------|---------------|-------|-------|----------|
| Surveys Designated              | by whom surveyed                    | No | Duten | lins | Unctions | Mls.              | chs.  | Iks. | Begu          |       |       | ompleted |
| ubdivisions                     | Irving W. Stoddard                  | 41 | Dec.  | 28,  | 1914.    | Con               | plete |      | Februa        | ry 14 | -25,  | 1915.    |
| Tp. Line                        | U.S.Surveyor and