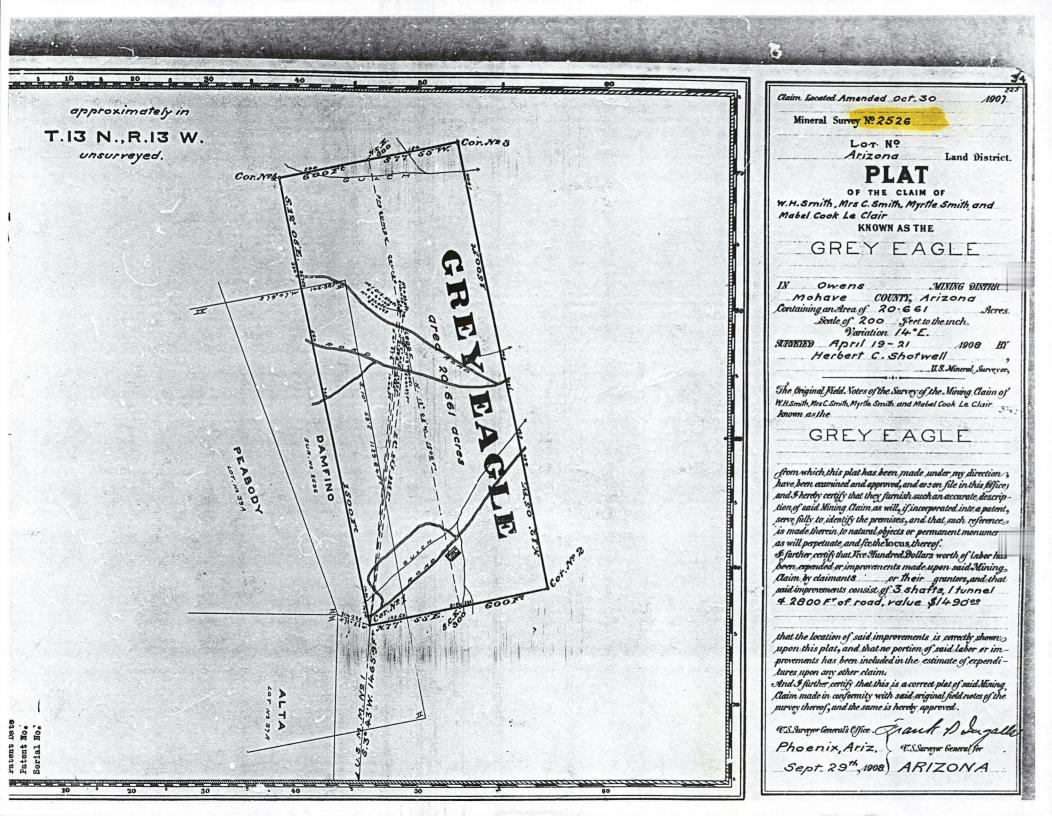

ila Salt River Base and Meridian<sub>3</sub> Arizona and this claim encompasses portions of the following quarter section, section, Township and Range:

NW ¼, Section 30, T13N, R14W, Gila & Salt River Base and Meridian, Arizona. NE ¼, Section 25, T13N, R15W, Gila & Salt River Base and Meridian, Arizona

The locality of this claim with reference to some natural object or permanent monument and additional information (if any) concerning its locality are as follows: SE corner of this claim is approximately 1130 feet E and 1350 feet N of the eastern quarter corner of Section 25, T13N, R15W, G&SRB&M, AZ.

DATED AND POSTED on the ground this15th day of January1999.

Aunan

Frederick C. Bauman

undan Barbara M. Bauman



TB  $\omega$ S ന  $\infty$ -

AGE 2 OF 2 BK 3235 PG 549 FEE‡99004362

















Frederick C. Bauman Barbara M. Bauman 4834 E Crystal Ln Paradise Valley, AZ 85253 (602) 905 - 7303

February 25, 1999

Bureau Of Land Management 222 North Central Phoenix, AZ

Ladies and Gentlemen:

Enclosed for filing are nine (9) location notices for lode mining claims. Each have been recorded with the Mohave County Recorder:

| Copper Cliff #                  | 1 Located 12/4/98 | 8 NE ¼ Section 19, T13NR14W Book 3212 Page 910<br>NW ¼ Section 19, T13NR14W<br>SE ¼ Section 19, T13NR14W                                                                                                                                      |
|---------------------------------|-------------------|------------------------------------------------------------------------------------------------------------