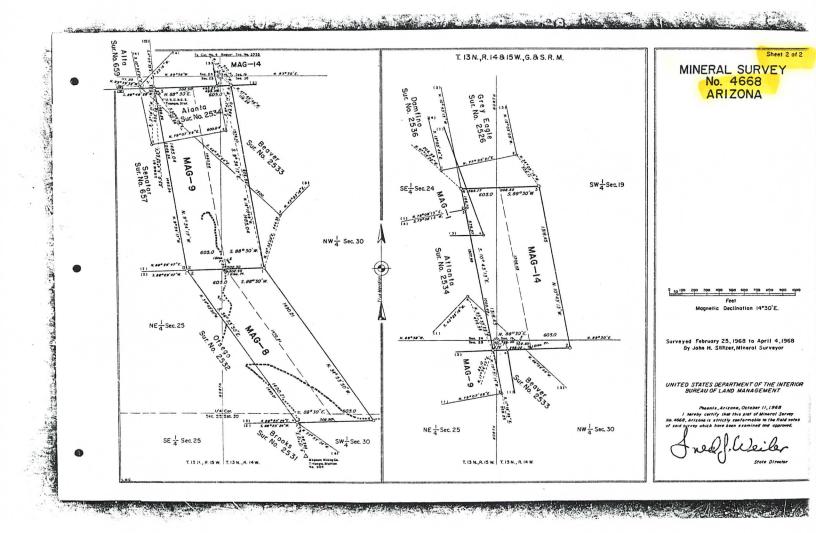

Gila Salt River Base and Meridian<sub>3</sub> Arizona and this claim encompasses portions of the following quarter section, section, Township and Range:

NW ¼, Section 30, T13N, R14W, Gila & Salt River Base and Meridian, Arizona. NE ¼, Section 25, T13N, R15W, Gila & Salt River Base and Meridian, Arizona

The locality of this claim with reference to some natural object or permanent monument and additional information (if any) concerning its locality are as follows: SE corner of this claim is approximately 1130 feet E and 1350 feet N of the eastern quarter corner of Section 25, T13N, R15W, G&SRB&M, AZ.

DATED AND POSTED on the ground this15th day of January1999.

Aunan

Frederick C. Bauman

undan Barbara M. Bauman



TB  $\omega$ S ന  $\infty$ -

AGE 2 OF 2 BK 3235 PG 549 FEE‡99004362

















Frederick C. Bauman Barbara M. Bauman 4834 E Crystal Ln Paradise Valley, AZ 85253 (602) 905 - 7303

February 25, 1999

Bureau Of Land Management 222 North Central Phoenix, AZ

Ladies and Gentlemen:

Enclosed for filing are nine (9) location notices for lode mining claims. Each have been recorded with the Mohave County Recorder:

| Copper Cliff #                  | 1 Located 12/4/98 | 8 NE ¼ Section 19, T13NR14W Book 3212 Page 910<br>NW ¼ Section 19, T13NR14W<br>SE ¼ Section 19, T13NR14W                                                                                                                                      |
|---------------------------------|-------------------|----------------------------------------------------------------------------------------------------------